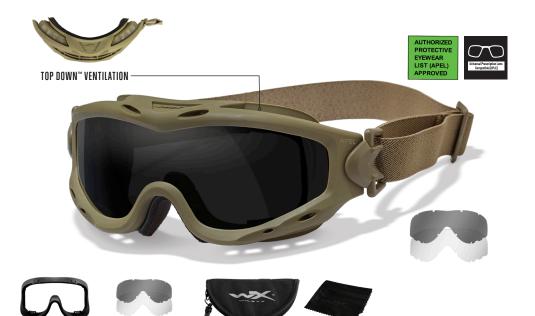

## HIGHLIGHTS

- REMOVABLE FACIAL CAVITY™ SEAL (SP29FCS)
- INTERCHANGEABLE LENSES SMOKE GREY LENS (SP29S) CLEAR LENS (SP29C)

## ALSO INCLUDES

- GOGGLE SLEEVE (SP29SLT Tan)
- GOGGLE BAG (AN571 Black)
- GOGGLE STRAP (SP29ET Tan)

## PRODUCT SPECIFICATIONS

- Shatterproof Interchangeable Selenite™ Lenses
- Super-Tough Triloid Nylon Frame
- Foil™ Anti-Fog Lenses
- Top Down™ Ventilation
- T-Shell™ Scratch Resistance
- Facial Cavity™ Seal / Removable Foam Browbar
- Rx Insert / Rx Ready: Rx Insert Twistlock TLRX\* Size 42/24
- Universal Prescription Lens Compatible (UPLC)
- Laser Protection
- UVA/UVB Light Blocking