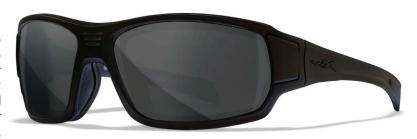

### **WX BREACH**

Finally, for those anglers with special interests, preferences, and comfort levels, look no further than the Wiley X Breach. This frame will handle anything you want to throw at it — literally. The only frame on our list with an ANSI Z87.1+ rating, the Breach has been rigorously tested for blunt and high velocity impact. This is a perfect frame for the angler who wears multiple hats and needs one pair that can do it all.

The Breach is a full wrap frame that includes a removable foam gasket for the highest wind, weather, and debris protection. Think about how that would benefit your fishing game. The Breach's foam gasket helps alleviate dry eyes and keeps your vision comfortable. Plus, you don't have to worry about fogging lenses, as the built-in ventilation system channels air through vents on each side of the frame.

#### **KEY FEATURES**

- ANSI Z87.1+ rated to withstand high velocity, high mass impact
- Removable Facial Cavity™ Seal (foam gasket) for the highest peripheral protection
- Triloid™ nylon frame construction is tough and durable
- · Ventilation system promotes airflow and prevents fogging
- CAPTIVATE™ lens-enhanced color, contrast, and depth perception
- Lens Color Recommendation: CAPTIVATE™ Bronze Mirror
- SFW: 133 (Men's Medium, Women's Medium to Large)

#### CCBRH01

F: MATTE BLACK L: SMOKE GREY

BLACK OPS MIL-SPEC