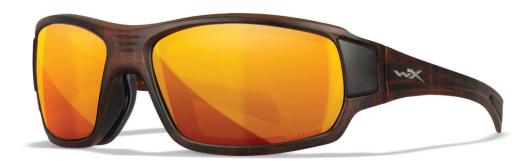

### **WX BREACH**

Finally, for those anglers with special interests, preferences, and comfort levels, look no further than the Wiley X Breach. This frame will handle anything you want to throw at it — literally. The only frame on our list with an ANSI Z87.1+ rating, the Breach has been rigorously tested for blunt and high velocity impact. This is a perfect frame for the angler who wears multiple hats and needs one pair that can do it all.

The Breach is a full wrap frame that includes a removable foam gasket for the highest wind, weather, and debris protection. Think about how that would benefit your fishing game. The Breach's foam gasket helps alleviate dry eyes and keeps your vision comfortable. Plus, you don't have to worry about fogging lenses, as the built-in ventilation system channels air through vents on each side of the frame.

Wiley X lens technology is among the best on the market. The brand's exclusive CAPTIVATE™ lens tech makes colors vibrant and crystal clear. It is the only lens tech that also meets ANSI and EN.166 safety standards.

#### **KEY FEATURES**

- ANSI Z87.1+ rated to withstand high velocity, high mass impact
- Removable Facial Cavity™ Seal (foam gasket) for the highest peripheral protection
- Triloid™ nylon frame construction is tough and durable
- · Ventilation system promotes airflow and prevents fogging
- CAPTIVATE™ lens-enhanced color, contrast, and depth perception
- Lens Color Recommendation: CAPTIVATE™ Bronze Mirror
- SFW: 133 (Men's Medium, Women's Medium to Large)

#### CCBRH04

CAPTIVATE

- F: MATTE HICKORY BROWN
- L: CAPTIVATE POLARIZED BRONZE MIRROR (COPPER BASE)