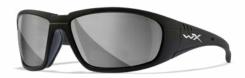

### **WX BOSS FRAME**

WX Boss frame shown here. All eyewear is ANSI Z87.1 rated for safety and clarity.

(800) 776-7842 wileyx.com

### WX BOSS CLIMATE CONTROL

### ANSI Z87.1+ RX READY

While you can't always control your environment or the conditions you work and play in, you can take charge of how you perform in them with the aptly named WX Boss. Bold style meets high-performance features, with sleek but wide temples, a high-wrap frame, and a removable gasket to keep irritants away from your eyes. With a medium to large overall fit, the WX Boss rests comfortably close to your face and comes with a t-docking strap to keep them in place during intense activity. <a href="https://www.wileyx.com/wx-boss">https://www.wileyx.com/wx-boss</a>

## CCBOSO6 F: MATTE BLACK L: SILVER FLASH (GREY BASE)

CCBOSO3 F: MATTE BLACK L: CLEAR

CCBOS03D F: MATTE BLACK L: SMOKE GREY WITH RX RIM