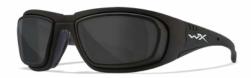

### **WX BOSS FRAME**

WX Boss frame shown here. All eyewear is ANSI Z87.1 rated for safety and clarity.

(800) 776-7842 wileyx.com

### ANSI Z87.1+ RX READY

While you can't always control your environment or the conditions you work and play in, you can take charge of how you perform in them with the aptly named WX Boss. Bold style meets high-performance features, with sleek but wide temples, a high-wrap frame, and a removable gasket to keep irritants away from your eyes. With a medium to large overall fit, the WX Boss rests comfortably close to your face and comes with a t-docking strap to keep them in place during intense activity. <a href="https://www.wileyx.com/wx-boss">https://www.wileyx.com/wx-boss</a>

## CCBOSO6 F: MATTE BLACK L: SILVER FLASH (GREY BASE)

CCBOSO3 F: MATTE BLACK L: CLEAR

CCBOS03D F: MATTE BLACK L: SMOKE GREY WITH RX RIM