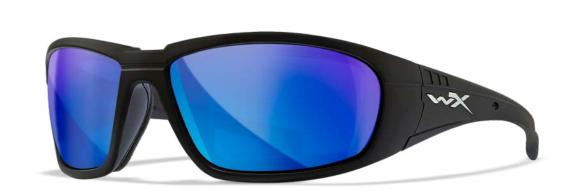

### **WX BOSS FRAME**

WX Boss frame shown here. All eyewear is ANSI Z87.1 rated for safety and clarity.

(800) 776-7842 wileyx.com

### WX BOSS CLIMATE CONTROL

### ANSI Z87.1+ RX READY

While you can't always control your environment or the conditions you work and play in, you can take charge of how you perform in them with the aptly named WX Boss. Bold style meets high-performance features, with sleek but wide temples, a high-wrap frame, and a removable gasket to keep irritants away from your eyes. With a medium to large overall fit, the WX Boss rests comfortably close to your face and comes with a t-docking strap to keep them in place during intense activity. <a href="https://www.wileyx.com/wx-boss">https://www.wileyx.com/wx-boss</a>

#### **CCBOS09**

F: MATTE BLACK
L: CAPTIVATE POLARIZED BLUE
MIRROR (GREY BASE)

CAPTIVATE