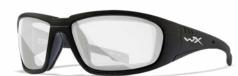

### **WX BOSS FRAME**

WX Boss frame shown here. All eyewear is ANSI Z87.1 rated for safety and clarity.

(800) 776-7842 wileyx.com

### ANSI Z87.1+ RX READY

While you can't always control your environment or the conditions you work and play in, you can take charge of how you perform in them with the aptly named WX Boss. Bold style meets high-performance features, with sleek but wide temples, a high-wrap frame, and a removable gasket to keep irritants away from your eyes. With a medium to large overall fit, the WX Boss rests comfortably close to your face and comes with a t-docking strap to keep them in place during intense activity. <a href="https://www.wileyx.com/wx-boss">https://www.wileyx.com/wx-boss</a>

## CCBOSO6 F: MATTE BLACK L: SILVER FLASH (GREY BASE)

CCBOSO3 F: MATTE BLACK L: CLEAR

CCBOS03D F: MATTE BLACK L: SMOKE GREY WITH RX RIM