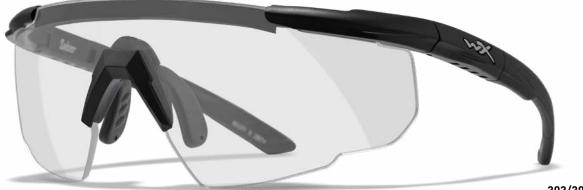

## SABER ADVANCED

Ready for action and virtually indestructible, the WX Saber Advanced is the model that helped establish Wiley X as a ballistic-eyewear powerhouse. From its aggressive, semi-rimless presentation to adjustable telescoping temple arms, the WX Saber both looks and acts the part of the ultimate protector. Available in one, two, and three-lens kits, the easily changeable lenses let you adjust to varied lighting and conditions, while an adjustable wire-core nose-piece and foam insert assure a customized and slip-free fit in even the most extreme environments.

https://www.wileyx.com/saber-advanced

303/303RX F: MATTE BLACK L: CLEAR

302/302RX F: MATTE BLACK L: SMOKE GREY

309/309RX F: MATTE BLACK L: SMOKE GREY / LIGHT RUST / VERMILLION

CHVAL08 F: MATTE BLACK L: POLARIZED SMOKE GREY BLACK OPS