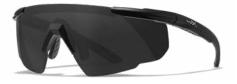

## SABER ADVANCED

Ready for action and virtually indestructible, the WX Saber Advanced is the model that helped establish Wiley X as a ballistic-eyewear powerhouse. From its aggressive, semi-rimless presentation to adjustable telescoping temple arms, the WX Saber both looks and acts the part of the ultimate protector. Available in one, two, and three-lens kits, the easily changeable lenses let you adjust to varied lighting and conditions, while an adjustable wire-core nose-piece and foam insert assure a customized and slip-free fit in even the most extreme environments.

https://www.wileyx.com/saber-advanced

303/303RX F: MATTE BLACK L: CLEAR

302/302RX F: MATTE BLACK L: SMOKE GREY

309/309RX F: MATTE BLACK L: SMOKE GREY / LIGHT RUST / VERMILLION

CHVAL08 F: MATTE BLACK L: POLARIZED SMOKE GREY BLACK OPS